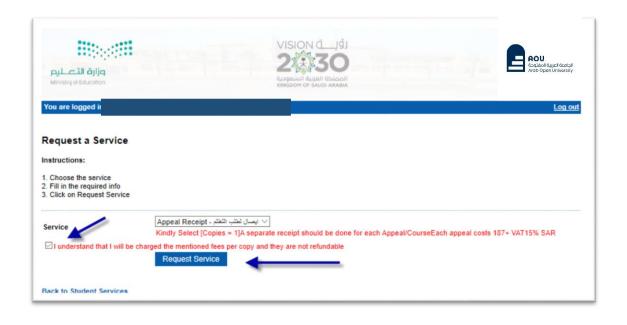

## Request a services Re-appeal receipt

- Step 1: select Request a services

- Step 2 : click on select

- Step3: select Appeal receipt" from the list menu"

- Step4: submit Request a Service

- Step5: Click here to pay online

### - Step6: Click here to pay online

- Step7: Pay online