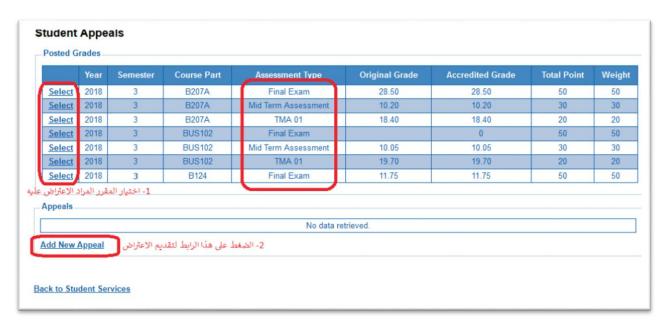

## - Step2: Student Appeal

Student Appeals  $\rightarrow$  select  $\rightarrow$  Add New Re-Appeal  $\rightarrow$  Assessment Type (The type of the appeal you want to request)

|                               | Accredited<br>Grade | Appeal<br>Date                          |                                                        | Student Comments  | Appeal<br>Type    | Student<br>Feedback | Add<br>Date | Referenc     | ce Receipt                               |
|-------------------------------|---------------------|-----------------------------------------|--------------------------------------------------------|-------------------|-------------------|---------------------|-------------|--------------|------------------------------------------|
| elect                         | 14                  | 8/13/2020                               |                                                        |                   | Regular<br>Appeal |                     |             |              | 1890999<br>(13/08<br>/2020)              |
|                               | v Re-Appea          | 0.000                                   | _                                                      |                   |                   |                     |             |              |                                          |
|                               | l Grade:            | 14                                      |                                                        |                   |                   |                     |             |              |                                          |
| ccredi<br>otal Po             | ted Grade:          | 14<br>50                                |                                                        |                   |                   |                     |             |              |                                          |
|                               | Name:               | 1303                                    |                                                        |                   |                   |                     |             |              |                                          |
| utor:                         | Humo.               | Arwa                                    | Usmid                                                  |                   |                   |                     |             |              |                                          |
|                               |                     |                                         |                                                        |                   |                   |                     |             |              |                                          |
| taff Tu                       | tor:                |                                         |                                                        |                   |                   |                     |             |              |                                          |
|                               | tor:                | Mr. (s                                  | a) (admin) (Sa)<br>a) (admin) (Sa)                     |                   |                   |                     |             |              |                                          |
| icc:                          | tor:                | Mr. (s                                  | a) (admin) (Sa)                                        |                   |                   |                     |             |              |                                          |
| taff Tu<br>icc:<br>icc:<br>c: | tor:                | Mr. (s<br>Mr. (s<br>Mr. M               | a) (admin) (Sa)<br>a) (admin) (Sa)                     |                   |                   |                     |             |              |                                          |
| cc:                           | eal Dec             | Mr. (s<br>Mr. (s<br>Mr. M               | a) (admin) (Sa)<br>a) (admin) (Sa)<br>ohammad Alshanti | Decision Comments |                   | Proces              | ead Rv      | Fwd<br>To De | cision Notes                             |
| cc:<br>cc:<br>c:              | eal Decus Decus     | Mr. (s.<br>Mr. (s.<br>Mr. Mr.<br>Dr. Ba | a) (admin) (Sa)<br>a) (admin) (Sa)<br>ohammad Alshanti | Decision Comments |                   | Proces              | sed By      | Da           | cision Notes                             |
| cc:<br>cc:<br>Appe<br>Stat    | eal Decus C         | Mr. (s.<br>Mr. (s.<br>Mr. Mr.<br>Dr. Ba | a) (admin) (Sa)<br>a) (admin) (Sa)<br>ohammad Alshanti | Decision Comments |                   | 222220000           | A khan      | To De        | cision Notes<br>appeal case<br>rejected. |

Select the name of the course whose results are to be re-appealed from the courses listed, which are the courses enrolled to the student in the semester.

On your screen, it shall appear to you the application form for the re-appeal for the final grades (**Final Exam**). Please fill in the options shown in the image above:

- 1. Insert the code of the course that you desire to re-appeal from the mentioned courses in the schedule.
- 2. Insert the grade that you want to re-appeal.
- 3. Choose the receipt number, note that each type of appeal has a separate financial fee and receipt number.
- 4. Please indicate the reason for the re-appeal on the grade to be taken into consideration when reviewing your answer sheet.
- 5. Click the Submit icon to submit the application and send it to the academic department.