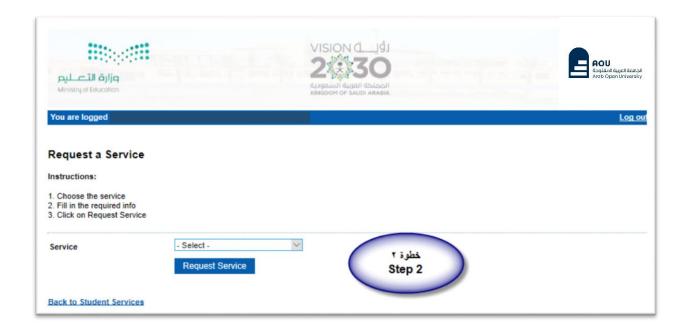

## Request a services Re-appeal receipt

- Step 1: select Request a services

- Step 2 : click on select

- Step3: select Appeal receipt" from the list menu"

- Step4: submit Request a Service

- Step5: Click here to pay online