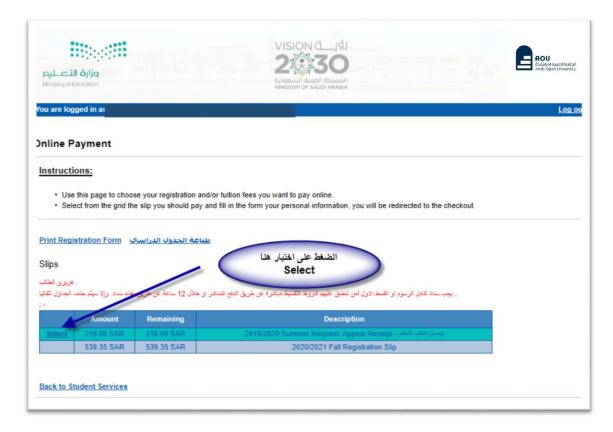

### Second:

Active the receipt of the re-appeal fee, as shown below:

## Request a services Re-appeal receipt

- Step 1: select Request a services

- Step 2 : click on select

- Step3: select Appeal receipt" from the list menu"

- Step4: submit Request a Service

- Step5: Click here to pay online

### - Step6: Click here to pay online

- Step7: Pay online