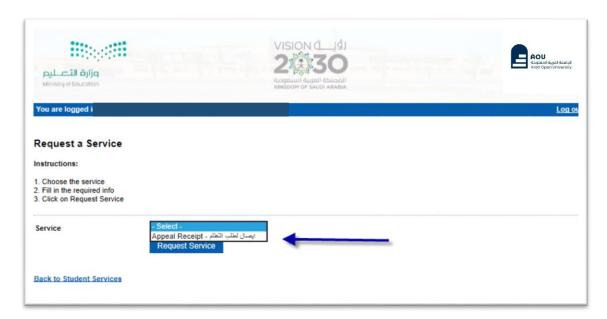

## Request a services Re-appeal receipt

- Step 1: select Request a services

- Step 2 : click on select

- Step3: select Appeal receipt" from the list menu"

- Step4: submit Request a Service

- Step5: Click here to pay online