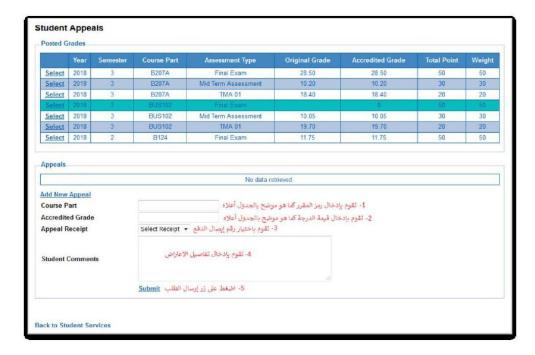

Select the name of the course whose results are to be re-appealed from the courses listed, which are the courses enrolled to the student in the semester.

On your screen, it shall appear to you the application form for the re-appeal for the final grades (**Final Exam**). Please fill in the options shown in the image above:

- 1. Insert the code of the course that you desire to re-appeal from the mentioned courses in the schedule.
- 2. Insert the grade that you want to re-appeal.
- 3. Choose the receipt number, note that each type of appeal has a separate financial fee and receipt number.
- 4. Please indicate the reason for the re-appeal on the grade to be taken into consideration when reviewing your answer sheet.
- 5. Click the Submit icon to submit the application and send it to the academic department.