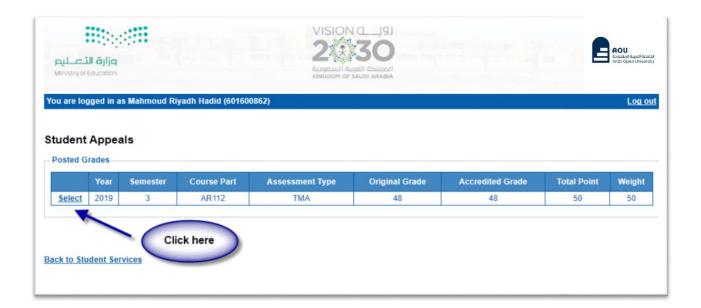

## - Step2: Student Appeal

Student Appeals  $\rightarrow$  select  $\rightarrow$  Add New Re-Appeal  $\rightarrow$  Assessment Type (The type of the appeal you want to request)

|                               | Accredited<br>Grade | Appeal<br>Date                          |                                                        | Student Comments  | Appeal<br>Type    | Student<br>Feedback | Add<br>Date | Referenc     | ce Receipt                               |
|-------------------------------|---------------------|-----------------------------------------|--------------------------------------------------------|-------------------|-------------------|---------------------|-------------|--------------|------------------------------------------|
| elect                         | 14                  | 8/13/2020                               |                                                        |                   | Regular<br>Appeal |                     |             |              | 1890999<br>(13/08<br>/2020)              |
|                               | v Re-Appea          | 0.000                                   | _                                                      |                   |                   |                     |             |              |                                          |
|                               | l Grade:            | 14                                      |                                                        |                   |                   |                     |             |              |                                          |
| ccredi<br>otal Po             | ted Grade:          | 14<br>50                                |                                                        |                   |                   |                     |             |              |                                          |
|                               | Name:               | 1303                                    |                                                        |                   |                   |                     |             |              |                                          |
| utor:                         | Humo.               | Arwa                                    | Usmid                                                  |                   |                   |                     |             |              |                                          |
|                               |                     |                                         |                                                        |                   |                   |                     |             |              |                                          |
| taff Tu                       | tor:                |                                         |                                                        |                   |                   |                     |             |              |                                          |
|                               | tor:                | Mr. (s                                  | a) (admin) (Sa)<br>a) (admin) (Sa)                     |                   |                   |                     |             |              |                                          |
| icc:                          | tor:                | Mr. (s                                  | a) (admin) (Sa)                                        |                   |                   |                     |             |              |                                          |
| taff Tu<br>icc:<br>icc:<br>c: | tor:                | Mr. (s<br>Mr. (s<br>Mr. M               | a) (admin) (Sa)<br>a) (admin) (Sa)                     |                   |                   |                     |             |              |                                          |
| cc:                           | eal Dec             | Mr. (s<br>Mr. (s<br>Mr. M               | a) (admin) (Sa)<br>a) (admin) (Sa)<br>ohammad Alshanti | Decision Comments |                   | Proces              | ead Rv      | Fwd<br>To De | cision Notes                             |
| cc:<br>cc:<br>c:              | eal Decus Decus     | Mr. (s.<br>Mr. (s.<br>Mr. Mr.<br>Dr. Ba | a) (admin) (Sa)<br>a) (admin) (Sa)<br>ohammad Alshanti | Decision Comments |                   | Proces              | sed By      | Da           | cision Notes                             |
| cc:<br>cc:<br>Appe<br>Stat    | eal Decus C         | Mr. (s.<br>Mr. (s.<br>Mr. Mr.<br>Dr. Ba | a) (admin) (Sa)<br>a) (admin) (Sa)<br>ohammad Alshanti | Decision Comments |                   | 222220000           | A khan      | To De        | cision Notes<br>appeal case<br>rejected. |

Select the name of the course whose results are to be re-appealed from the courses listed, which are the courses enrolled to the student in the semester.

On your screen, it shall appear to you the application form for the re-appeal for the final grades (**Final Exam**). Please fill in the options shown in the image above: