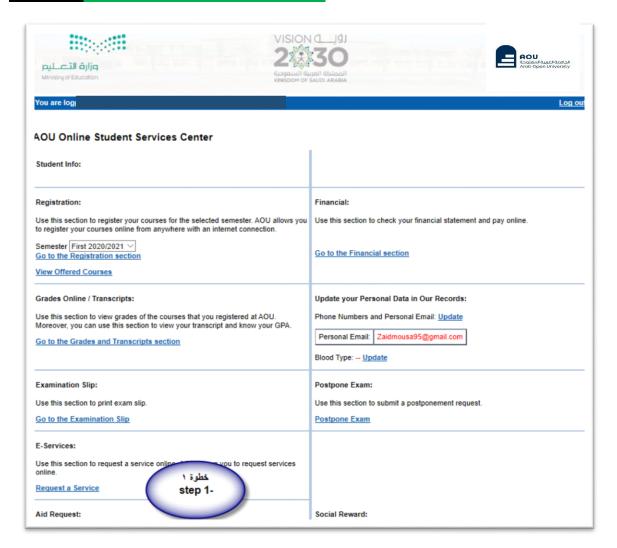

## Request a services Re-appeal receipt

- Step 1: select Request a services

- Step 2 : click on select

- Step3: select Appeal receipt" from the list menu"

- Step4: submit Request a Service

- Step5: Click here to pay online

Step1: Appeal