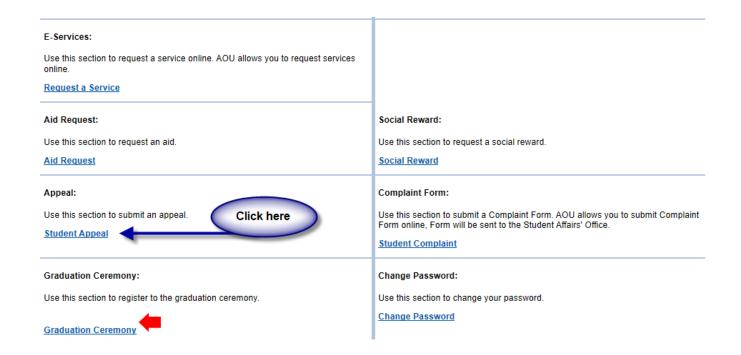

### https://sisksa.aou.edu.kw/OnlineServices/

For submitting a re-appeal application on the final grade (Final Exam), click on Student Appeal. It is not allowed to request an appeal through the electronic Complaint System.

Step1: Appeal